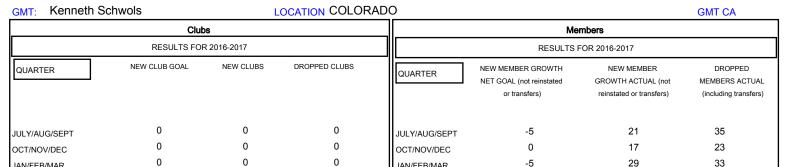

## District 6 W

Results as of: 5/31/2017

11

0

0

1

JAN/FEB/MAR

APR/MAY/JUNE

42

19

JAN/FEB/MAR

APR/MAY/JUNE