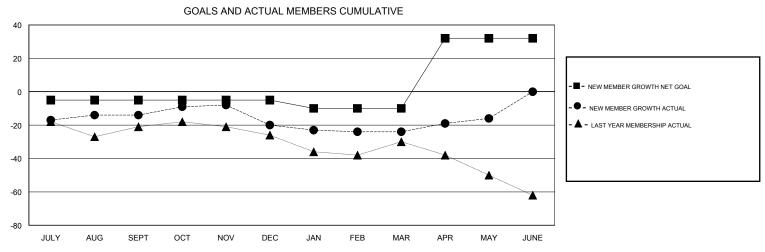

## District 6 W

Results as of: 5/31/2017

11

0

0

1

JAN/FEB/MAR

APR/MAY/JUNE

42

19

JAN/FEB/MAR

APR/MAY/JUNE